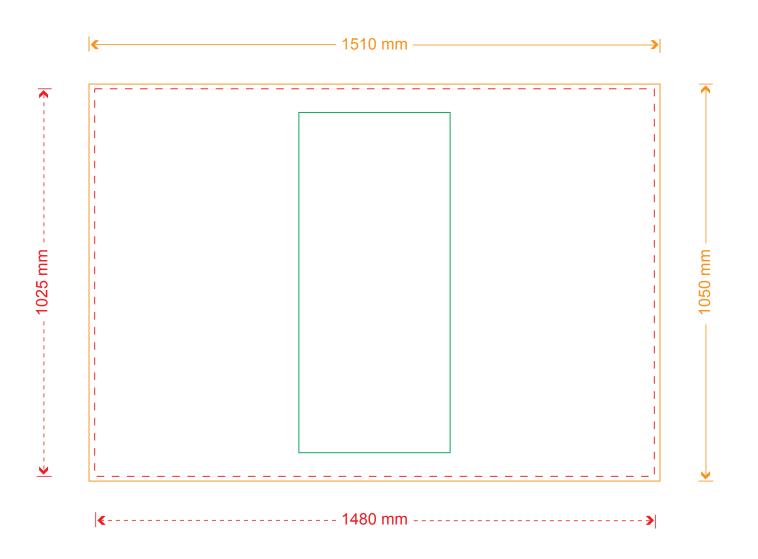

## **ZIP-CA**

Visible size, sewing line (1480 x 1025 mm)

Full size (1510 x 1050 mm)

Safety zone

Note: After designing, delete all guidelines and text and submit the file to the format to be delivered 1510 x 1050 mm

ZIP-CA 1480x1025mm Visible size 1510x1050mm Full size