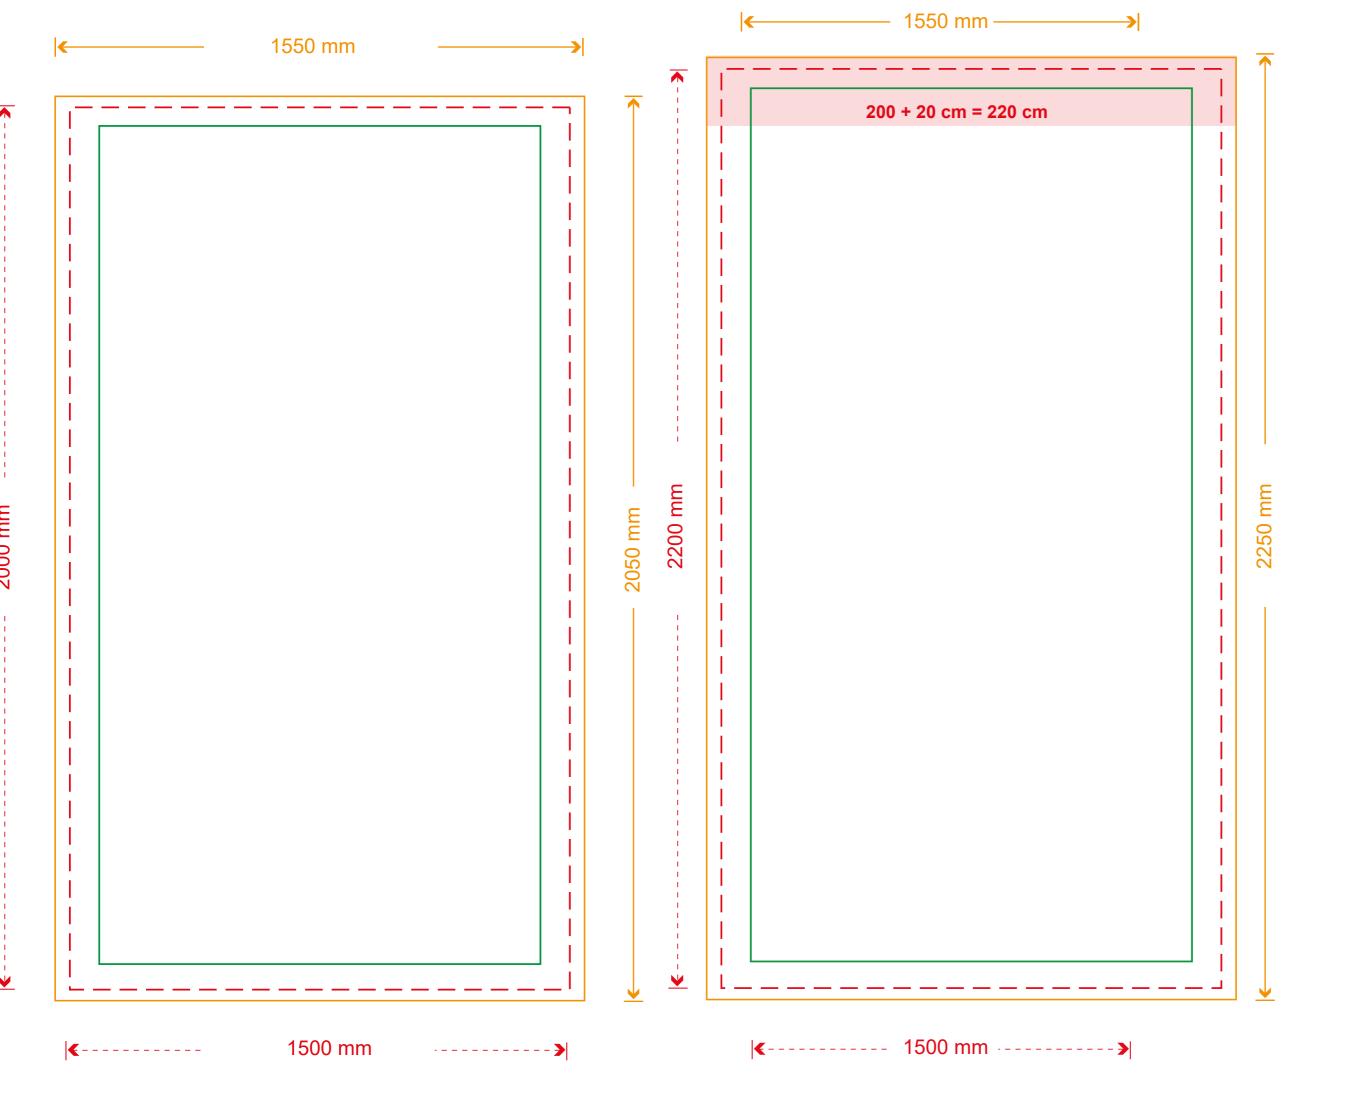

| 200-150-200 | (1500 x 2000 | mm) |
|-------------|--------------|-----|
|-------------|--------------|-----|

Visible size, sewing line (1500 x 2000 mm)

Full size (1550 x 2050 mm)

Safety zone

Note: After designing, delete all guidelines and text and submit the file to the format to be delivered 1550 x 2050 mm

## 2200-150-220 (1500 x 2200 mm)

Visible size, sewing line (1500 x 2200 mm)

Full size (1550 x 2250 mm)

Safety zone

Note: After designing, delete all guidelines and text and submit the file to the format to be delivered 1550 x 2250 mm

Our Upload can process PDF (preferably) and JPG-files.

- Pay attention to the following:
  Guidelines are indicated in the relevant (product) template
- Transfer in CMYK colours
- Resolution 72-125 dpi
- Transfer text in letter outlines
- Enclose images in definitive document
- Save as PDF (printing quality) without cutting indications
  Possibly include colour profile/execution intention