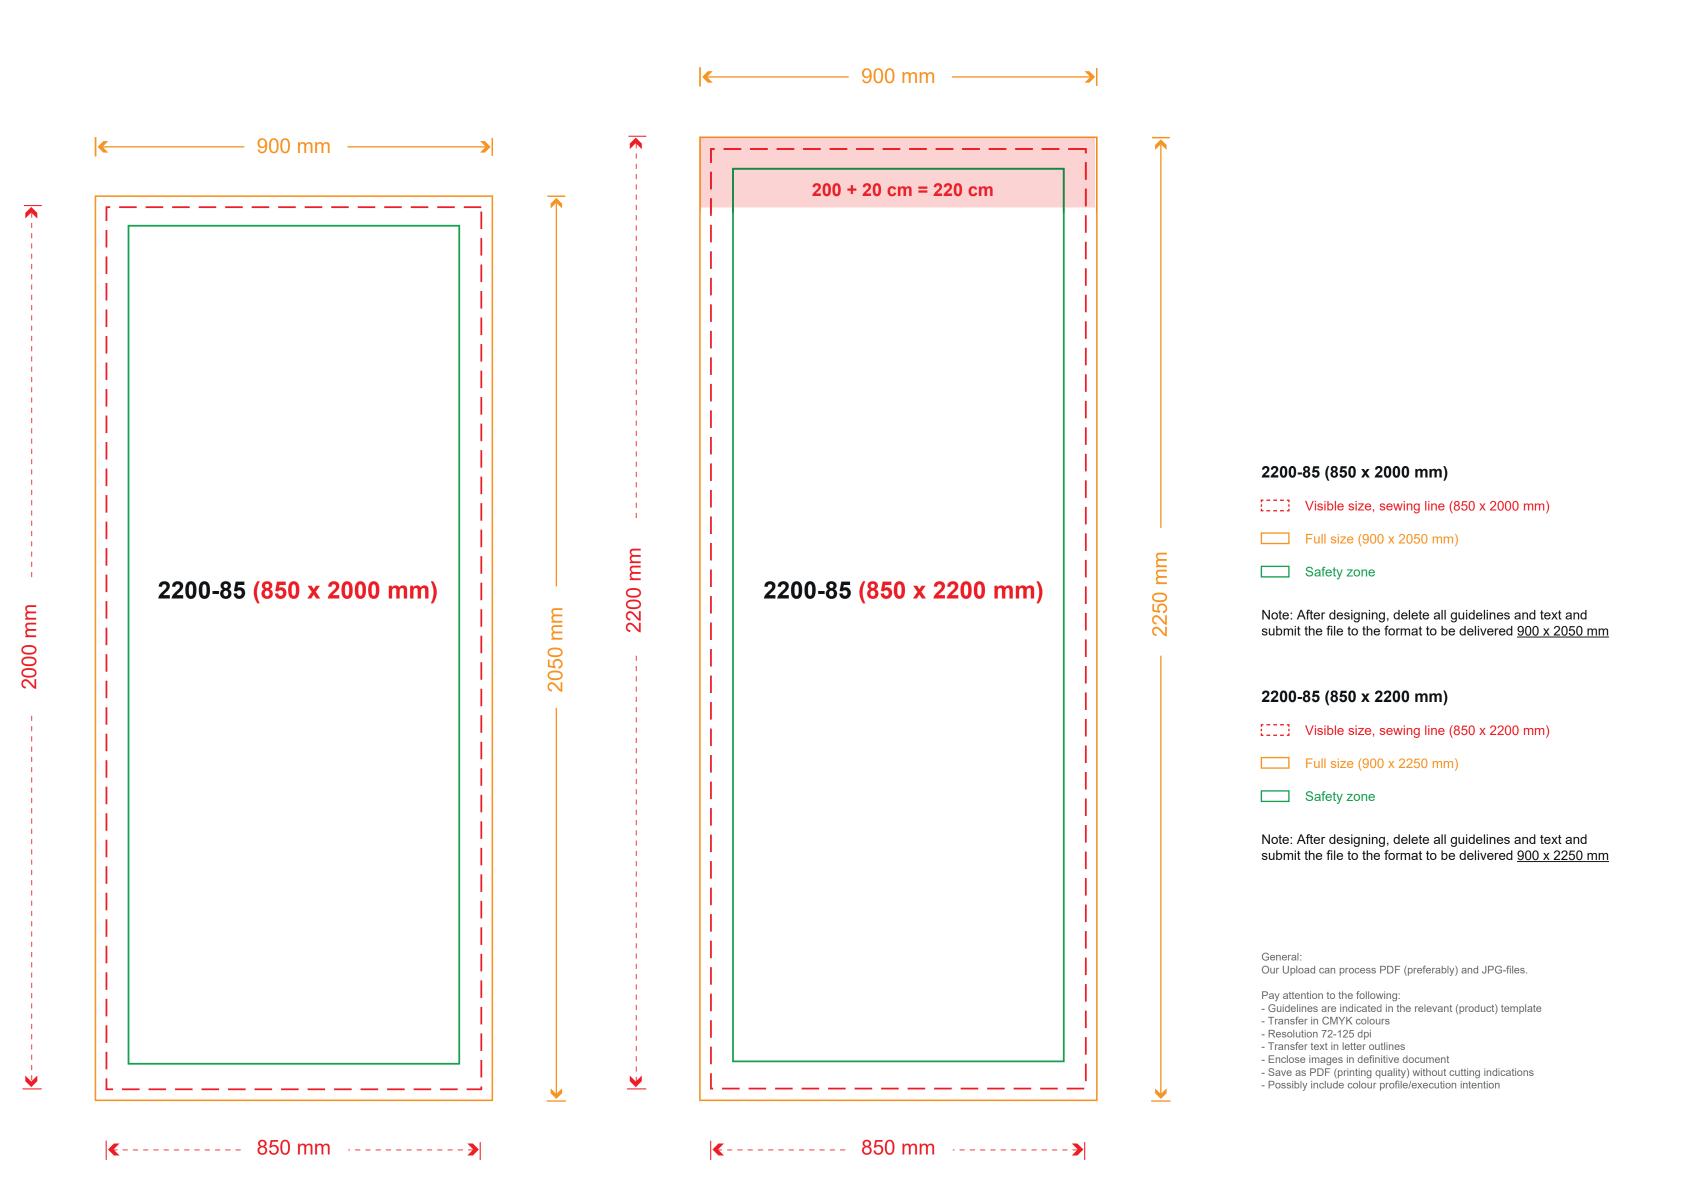

| 200-150-200 | (1500 x 2000 | mm) |
|-------------|--------------|-----|
|-------------|--------------|-----|

Visible size, sewing line (1500 x 2000 mm)

Full size (1550 x 2050 mm)

Safety zone

Note: After designing, delete all guidelines and text and submit the file to the format to be delivered 1550 x 2050 mm

## 2200-150-220 (1500 x 2200 mm)

Visible size, sewing line (1500 x 2200 mm)

Full size (1550 x 2250 mm)

Safety zone

Note: After designing, delete all guidelines and text and submit the file to the format to be delivered 1550 x 2250 mm

Our Upload can process PDF (preferably) and JPG-files.

- Pay attention to the following:
  Guidelines are indicated in the relevant (product) template
- Transfer in CMYK colours
- Resolution 72-125 dpi
- Transfer text in letter outlines
- Enclose images in definitive document
- Save as PDF (printing quality) without cutting indications
  Possibly include colour profile/execution intention