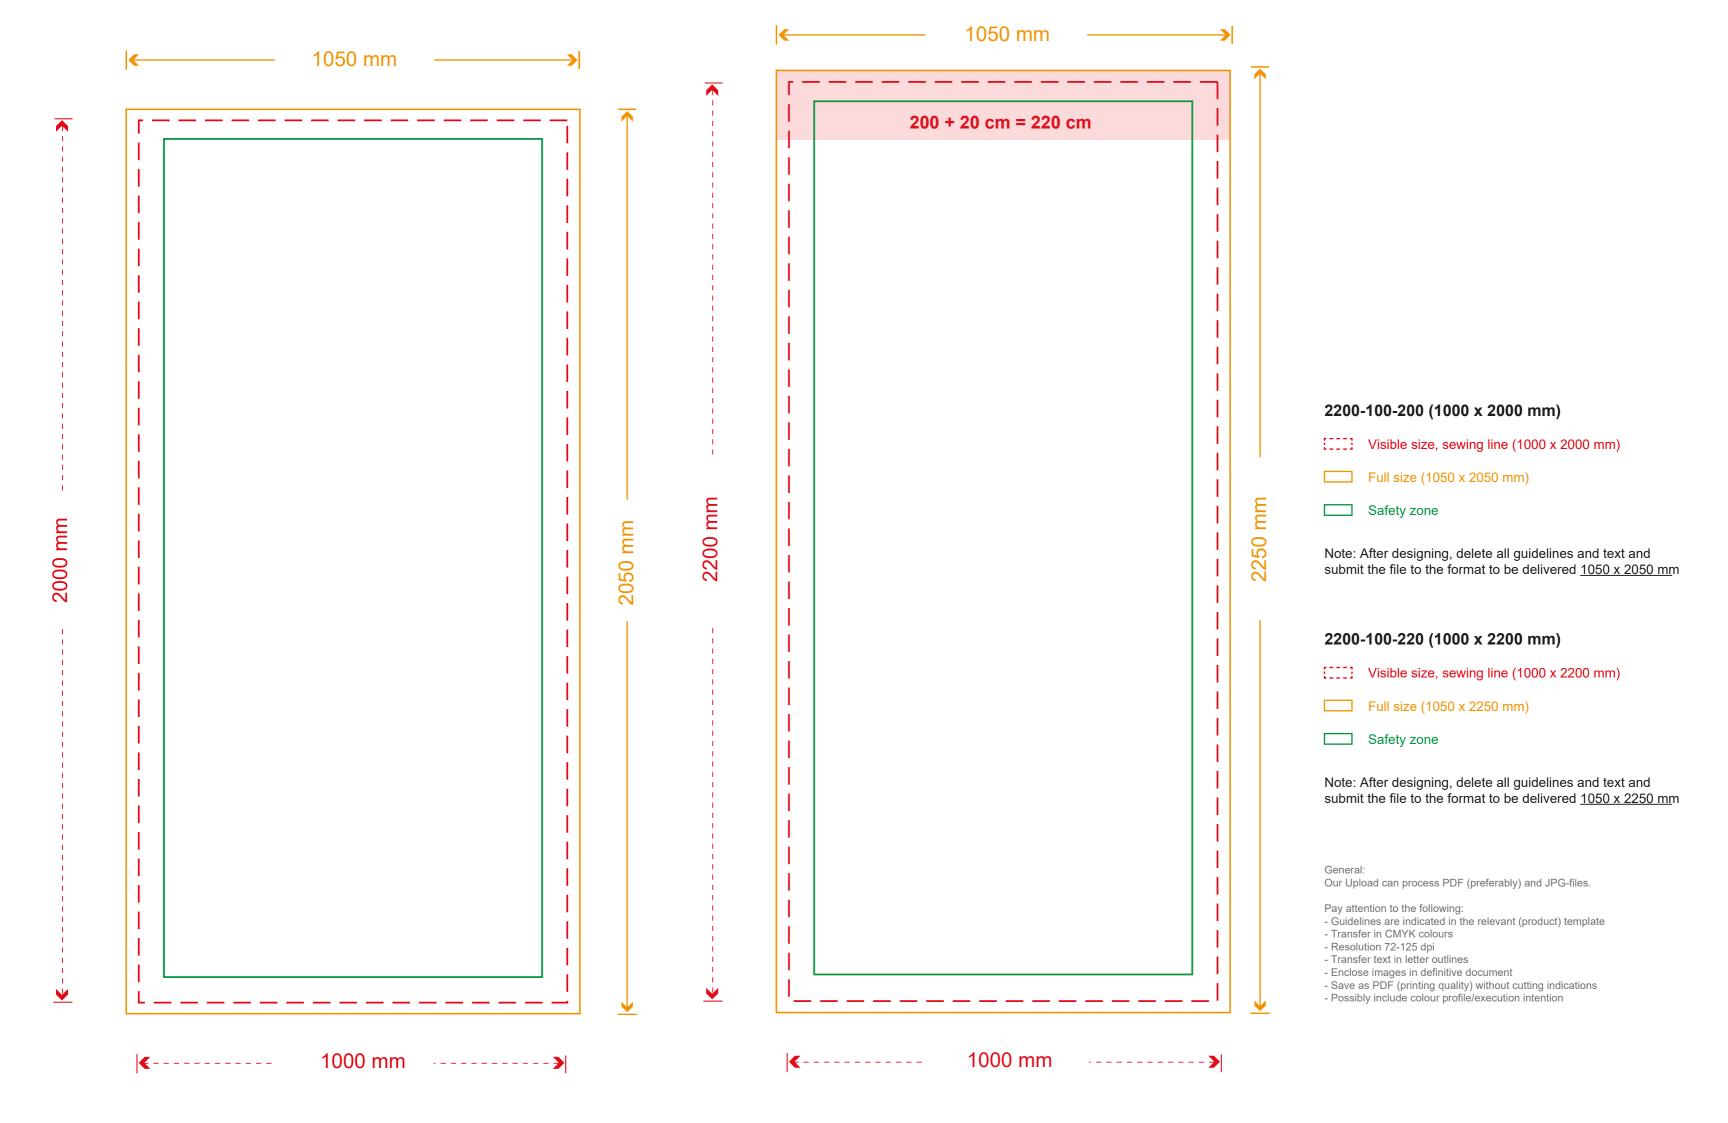

| 200-150-200 | (1500 x 2000 | mm) |
|-------------|--------------|-----|
|-------------|--------------|-----|

Visible size, sewing line (1500 x 2000 mm)

Full size (1550 x 2050 mm)

Safety zone

Note: After designing, delete all guidelines and text and submit the file to the format to be delivered 1550 x 2050 mm

## 2200-150-220 (1500 x 2200 mm)

Visible size, sewing line (1500 x 2200 mm)

Full size (1550 x 2250 mm)

Safety zone

Note: After designing, delete all guidelines and text and submit the file to the format to be delivered 1550 x 2250 mm

Our Upload can process PDF (preferably) and JPG-files.

- Pay attention to the following:
  Guidelines are indicated in the relevant (product) template
- Transfer in CMYK colours
- Resolution 72-125 dpi
- Transfer text in letter outlines
- Enclose images in definitive document
- Save as PDF (printing quality) without cutting indications
  Possibly include colour profile/execution intention