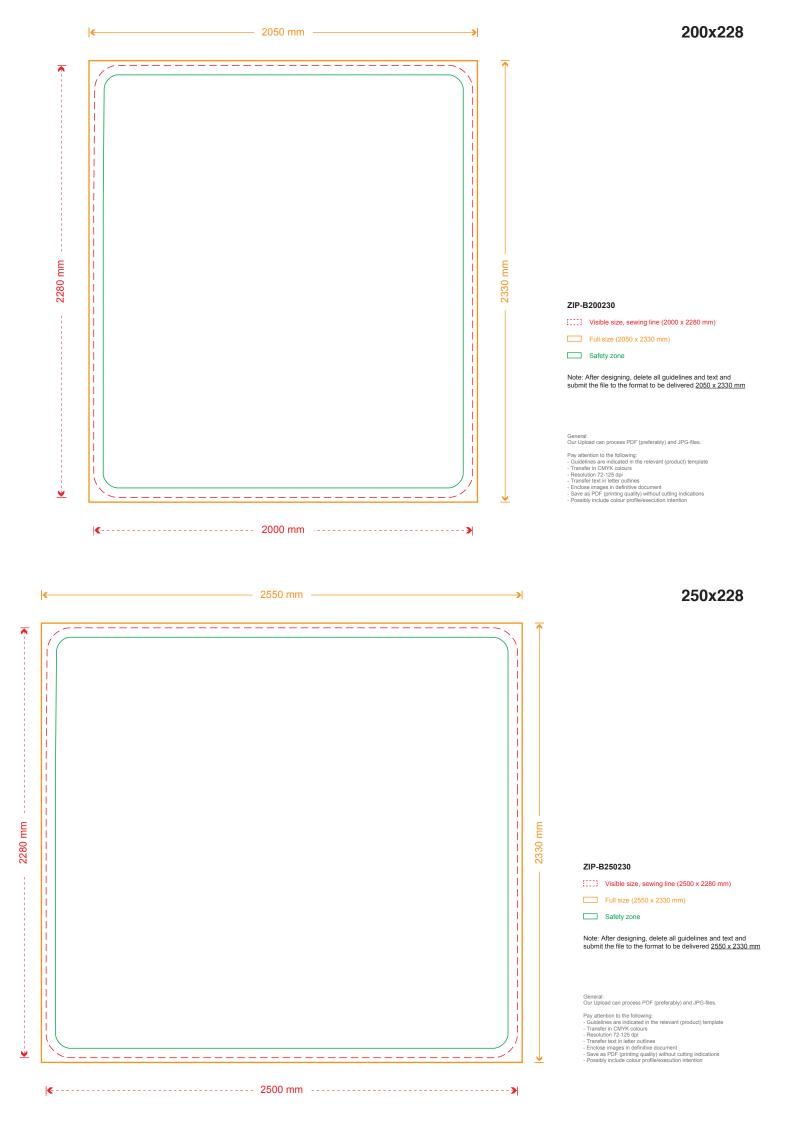

## 400x228





## ZIP-B500230

[]]] Visible size, sewing line (5000 x 2280 mm)

Full size (5050 x 2330 mm)

Safety zone

Note: After designing, delete all guidelines and text and submit the file to the format to be delivered  $\underline{2525~\times~1165~mm}$  (scale 1:2)

General: Our Upload can process PDF (preferably) and JPG-files.

Pay attention to the following:
- Guidelines are indicated in the relevant (product) template
- Transfer in CAYIY Colours
- Resolution 72-125 dpi
- Transfer text in letter outlines
- Enclose images in definitive document
- Save as PDF forfining quality) without cutting indications
- Possibly include colour profile/execution intention



## ZIP-B600230

[[[]] Visible size, sewing line (6000 x 2280 mm)

Full size (6050 x 2330 mm)

Safety zone

Note: Afte