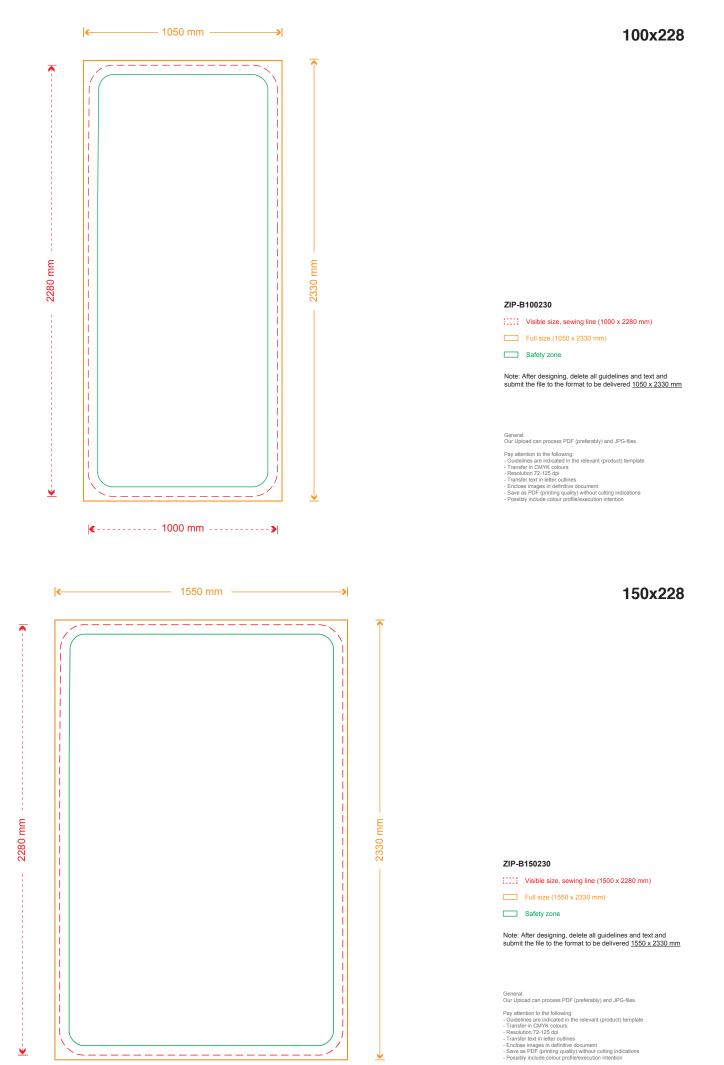

## 400x228





## ZIP-B500230

[]]] Visible size, sewing line (5000 x 2280 mm)

Full size (5050 x 2330 mm)

Safety zone

Note: After designing, delete all guidelines and text and submit the file to the format to be delivered  $\underline{2525~\times~1165~mm}$  (scale 1:2)

General: Our Upload can process PDF (preferably) and JPG-files.

Pay attention to the following:
- Guidelines are indicated in the relevant (product) template
- Transfer in CAYIY Colours
- Resolution 72-125 dpi
- Transfer text in letter outlines
- Enclose images in definitive document
- Save as PDF forfining quality) without cutting indications
- Possibly include colour profile/execution intention



## ZIP-B600230

[[[]] Visible size, sewing line (6000 x 2280 mm)

Full size (6050 x 2330 mm)

Safety zone

Note: Af