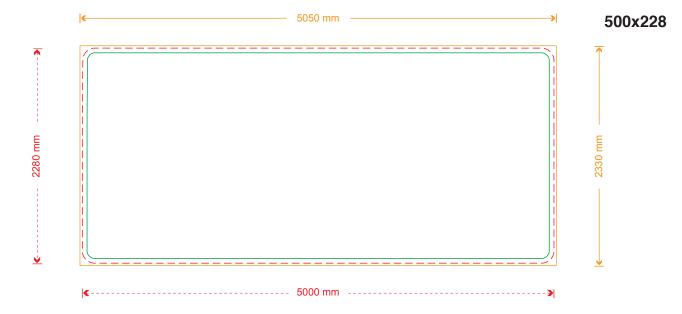

## ZIP-B500230

[]]] Visible size, sewing line (5000 x 2280 mm)

Full size (5050 x 2330 mm)

Safety zone

Note: After designing, delete all guidelines and text and submit the file to the format to be delivered  $\underline{2525~\times~1165~mm}$  (scale 1:2)