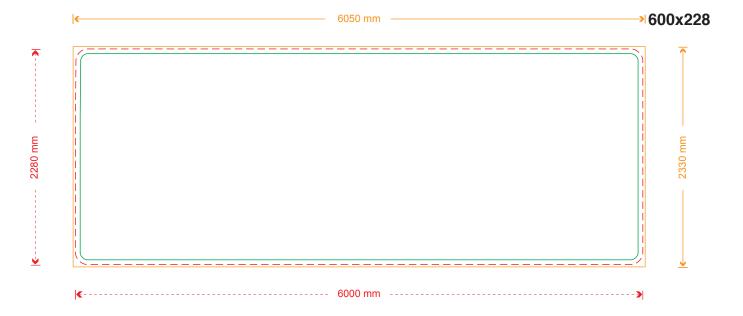

## ZIP-B600230

[[[]] Visible size, sewing line (6000 x 2280 mm)

Full size (6050 x 2330 mm)

Safety zone

Note: After designing, delete all guidelines and text and submit the file to the format to be delivered  $3025 \times 1165 \, \text{mm}$  (scale 1:2)