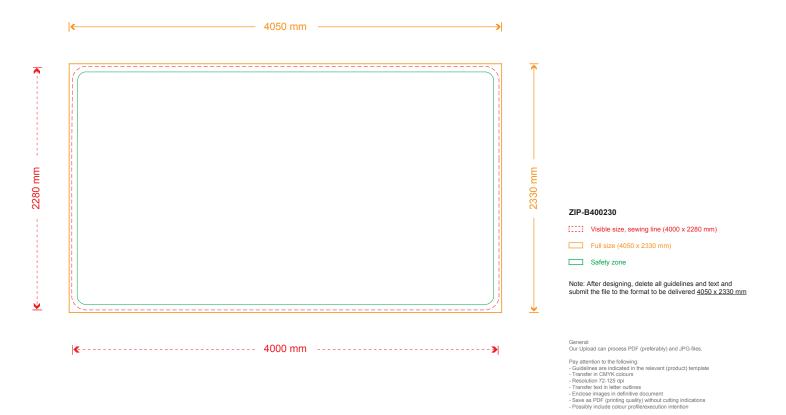

## 400x228





## ZIP-B500230

[]]] Visible size, sewing line (5000 x 2280 mm)

Full size (5050 x 2330 mm)

Safety zone

Note: After designing, delete all guidelines and text and submit the file to the format to be delivered  $\underline{2525~\times~1165~mm}$  (scale 1:2)

General: Our Upload can process PDF (preferably) and JPG-files.

Pay attention to the following:
- Guidelines are indicated in the relevant (product) template
- Transfer in CAYIY Colours
- Resolution 72-125 dpi
- Transfer text in letter outlines
- Enclose images in definitive document
- Save as PDF forfining quality) without cutting indications
- Possibly include colour profile/execution intention



## ZIP-B600230

[[[]] Visible size, sewing line (6000 x 2280 mm)

Full size (6050 x 2330 mm)

Safety zone

Note: After designing, del