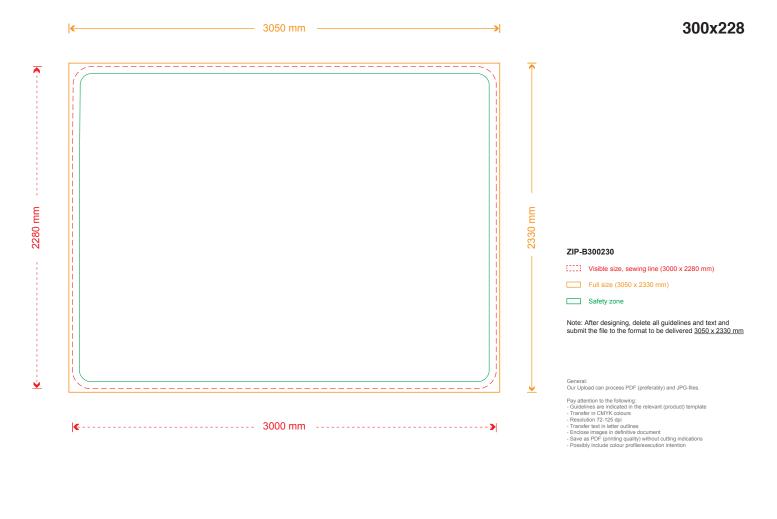

## 400x228





## ZIP-B500230

[]]] Visible size, sewing line (5000 x 2280 mm)

Full size (5050 x 2330 mm)

Safety zone

Note: After designing, delete all guidelines and text and submit the file to the format to be delivered  $\underline{2525~\times~1165~mm}$  (scale 1:2)

General: Our Upload can process PDF (preferably) and JPG-files.

Pay attention to the following:
- Guidelines are indicated in the relevant (product) template
- Transfer in CAYIY Colours
- Resolution 72-125 dpi
- Transfer text in letter outlines
- Enclose images in definitive document
- Save as PDF forfining quality) without cutting indications
- Possibly include colour profile/execution intention



## ZIP-B600230

[[[]] Visible size, sewing line (6000 x 2280 mm)

Full size (6050 x 2330 mm)

Safety zone

Note: After