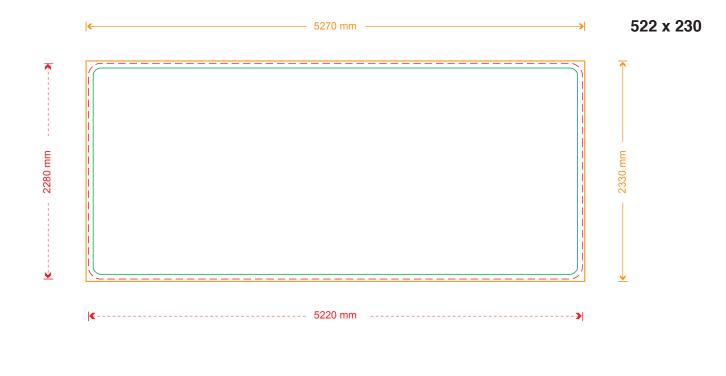

### ZIP-T500230

[]]] Visible size, sewing line (5220 x 2280 mm)

Full size (5270 x 2330 mm)

Safety zone

Note: After designing, delete all guidelines and text and submit the file to the format to be delivered  $\underline{2635 \times 1165 \ mm}$  (scale 1:2)