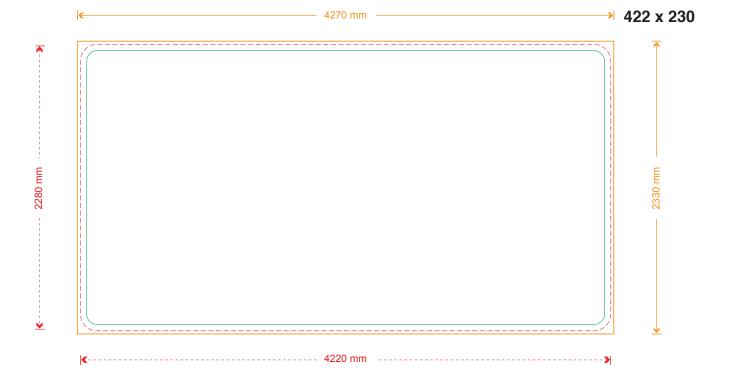

# ZIP-T400230

Visible size, sewing line (4220 x 2280 mm)

Full size (4270 x 2330 mm)

Safety zone

Note: After designing, delete all guidelines and text and submit the file to the format to be delivered  $\underline{4270~x~2330~mm}$ 