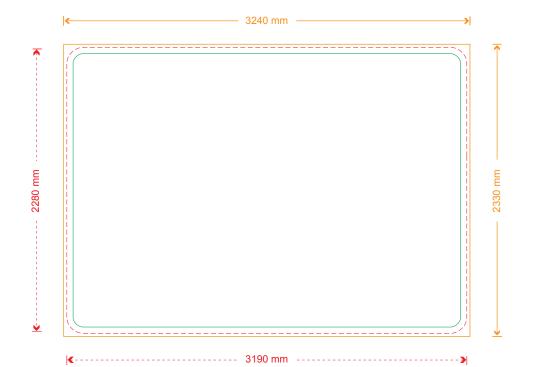

# ZIP-T300230

[[[]] Visible size, sewing line (3190 x 2280 mm)

Full size (3240 x 2330 mm)

Safety zone

Note: After designing, delete all guidelines and text and submit the file to the format to be delivered  $3240 \times 2330 \ mm$ 