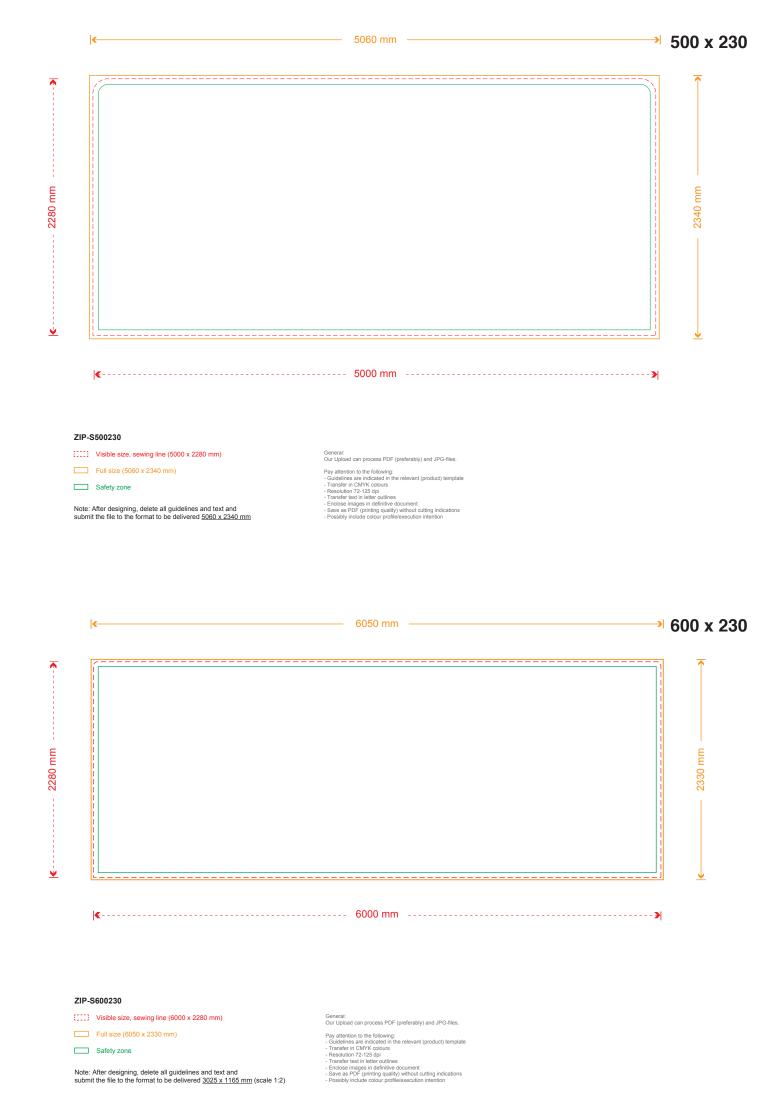

#### ZIP-S300230

[]]] Visible size, sewing line (3000 x 2280 mm)

Full size (3060 x 2340 mm)

Safety zone

Note: After designing, delete all guidelines and text and submit the file to the format to be delivered  $\underline{3060 \times 2340 \ mm}$ 

General: Our Upload can process PDF (preferably) and JPG-files.

- Pay attention to the following:
  Guidelines are indicated in the relevant (product) template
  Transfer in CMYK colours
  Resolution 72-125 dpi
  Transfer text in letter outlines
  Enclose images in definitive document
  Save as PDF (printing quality) without cutting indications
  Possibly include colour profile/execution intention

#### ZIP-S400230

Visible size, sewing line (4000 x 2280 mm)

Full size (4060 x 2340 mm)

Safety zone

Note: After designing, delete all guidelines and text and submit the file to the format to be delivered 4060 x 2340 mm

General: Our Upload can process PDF (preferably) and JPG-files.

- Pay attention to the following:

  Guidelines are indicated in the relevant (product) template
  Transfer in CAVIX colours
  Resolution 72-125 dpi
  Transfer to the inter outlines
  Enclose images in definitive document
  Save as PDF (printing quality) without cutting indications
  Possibly include colour profile/execution intention