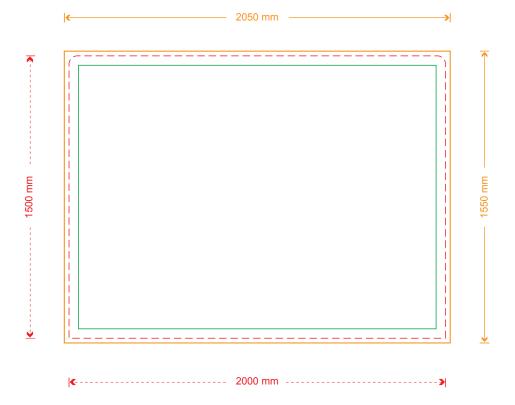

# ZIP-S200150

[[[]] Visible size, sewing line (2000 x 1500 mm)

Full size (2050 x 1550 mm)

Safety zone

Note: After designing, delete all guidelines and text and submit the file to the format to be delivered 2050 x 1550 mm

General: Our Upload can process PDF (preferably) and JPG-files.

- Pay attention to the following:
  Guidelines are indicated in the relevant (product) template
  Transfer in CANY Colours
  Resolution 72-125 dpi
  Transfer text in letter cullines
  Enclose images in definitive document
  Save as PDF (printing quality) without cutting indications
  Possibly include colour profile/execution intention