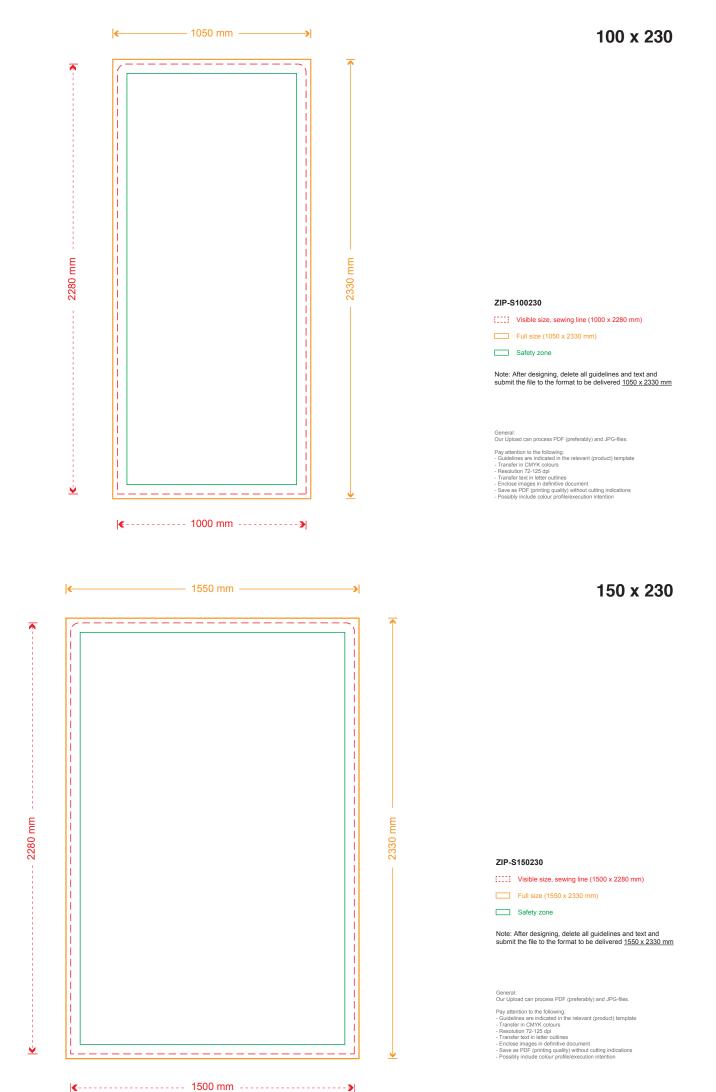

300 x 230

#### ZIP-S300230

[]]] Visible size, sewing line (3000 x 2280 mm)

Full size (3060 x 2340 mm)

Safety zone

Note: After designing, delete all guidelines and text and submit the file to the format to be delivered  $\underline{3060 \times 2340 \ mm}$ 

General: Our Upload can process PDF (preferably) and JPG-files.

- Pay attention to the following:
  Guidelines are indicated in the relevant (product) template
  Transfer in CMYK colours
  Resolution 72-125 dpi
  Transfer text in letter outlines
  Enclose images in definitive document
  Save as PDF (printing quality) without cutting indications
  Possibly include colour profile/execution intention