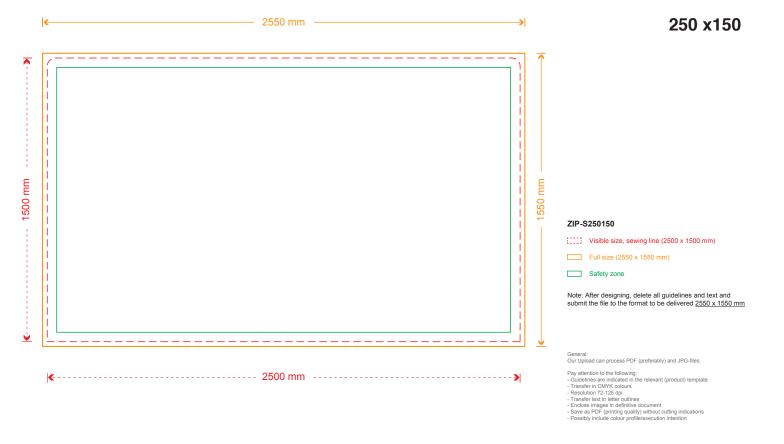

### 200 x150

# ZIP-S200150

[[[]] Visible size, sewing line (2000 x 1500 mm)

Full size (2050 x 1550 mm)

Safety zone

Note: After designing, delete all guidelines and text and submit the file to the format to be delivered 2050 x 1550 mm

General: Our Upload can process PDF (preferably) and JPG-files.

- Pay attention to the following:
  Guidelines are indicated in the relevant (product) template
  Transfer in CANY Colours
  Resolution 72-125 dpi
  Transfer text in letter cullines
  Enclose images in definitive document
  Save as PDF (printing quality) without cutting indications
  Possibly include colour profile/execution intention