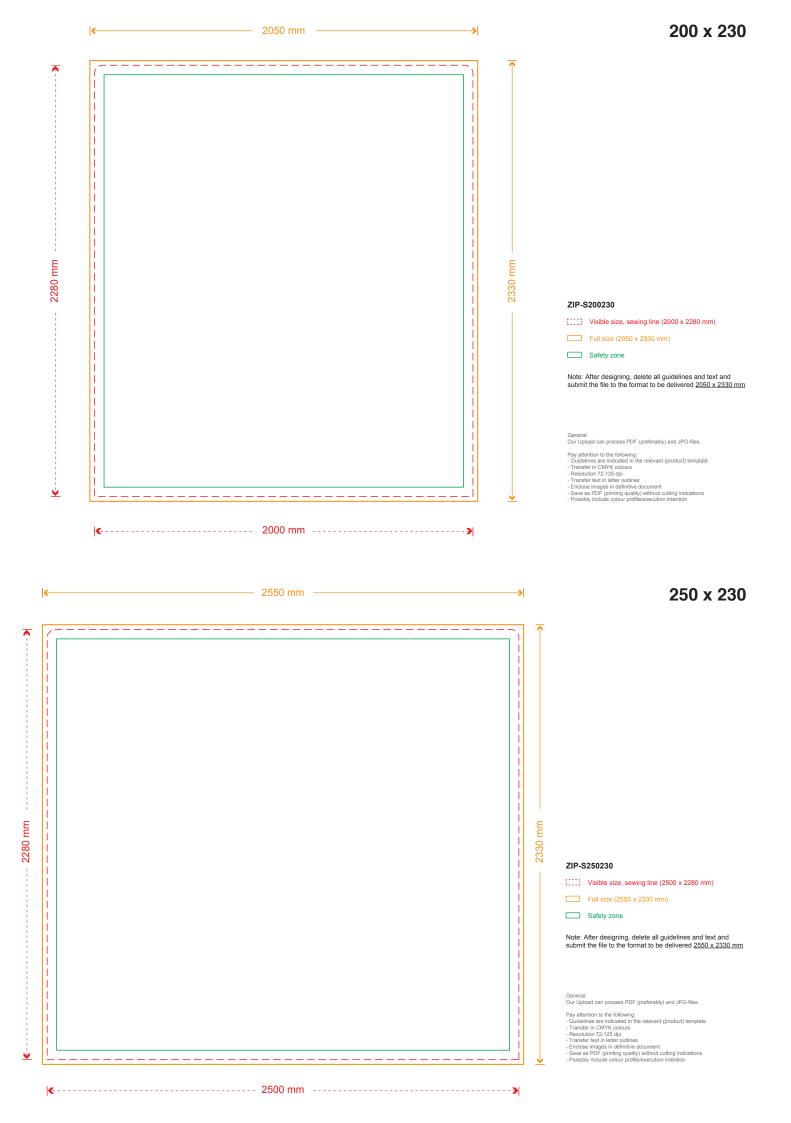

#### ZIP-S400230

Visible size, sewing line (4000 x 2280 mm)

Full size (4060 x 2340 mm)

Safety zone

Note: After designing, delete all guidelines and text and submit the file to the format to be delivered 4060 x 2340 mm

General: Our Upload can process PDF (preferably) and JPG-files.

- Pay attention to the following:

  Guidelines are indicated in the relevant (product) template
  Transfer in CAVIX colours
  Resolution 72-125 dpi
  Transfer to the inter outlines
  Enclose images in definitive document
  Save as PDF (printing quality) without cutting indications
  Possibly include colour profile/execution intention