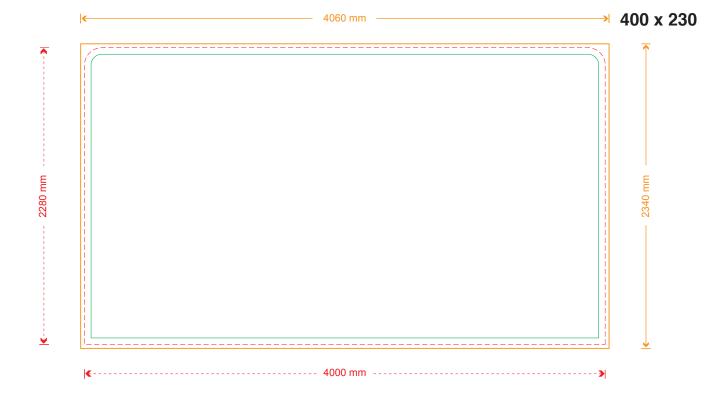

#### ZIP-S400230

Visible size, sewing line (4000 x 2280 mm)

Full size (4060 x 2340 mm)

Safety zone

Note: After designing, delete all guidelines and text and submit the file to the format to be delivered 4060 x 2340 mm

General: Our Upload can process PDF (preferably) and JPG-files.

- Pay attention to the following:

  Guidelines are indicated in the relevant (product) template
  Transfer in CAVIX colours
  Resolution 72-125 dpi
  Transfer to the inter outlines
  Enclose images in definitive document
  Save as PDF (printing quality) without cutting indications
  Possibly include colour profile/execution intention