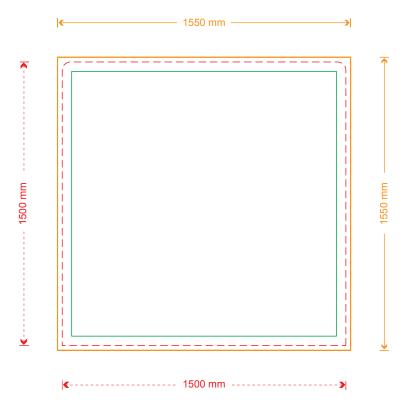

## ZIP-S150150

[]]] Visible size, sewing line (1500 x 1500 mm)

Full size (1550 x 1550 mm)

Safety zone

Note: After designing, delete all guidelines and text and submit the file to the format to be delivered  $\underline{\rm 1550~x~1550~mm}$ 

General: Our Upload can process PDF (preferably) and JPG-files.