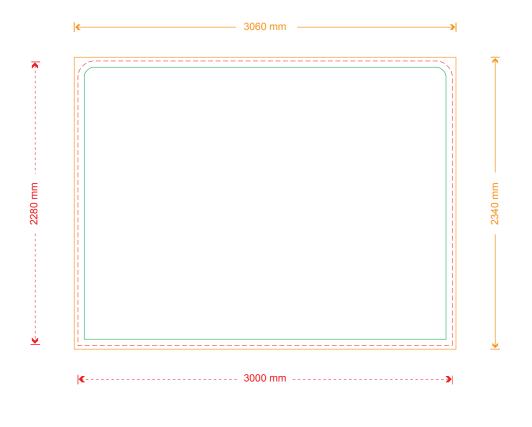

300 x 230

#### ZIP-S300230

[]]] Visible size, sewing line (3000 x 2280 mm)

Full size (3060 x 2340 mm)

Safety zone

Note: After designing, delete all guidelines and text and submit the file to the format to be delivered  $\underline{3060 \times 2340 \ mm}$ 

General: Our Upload can process PDF (preferably) and JPG-files.

- Pay attention to the following:
  Guidelines are indicated in the relevant (product) template
  Transfer in CMYK colours
  Resolution 72-125 dpi
  Transfer text in letter outlines
  Enclose images in definitive document
  Save as PDF (printing quality) without cutting indications
  Possibly include colour profile/execution intention